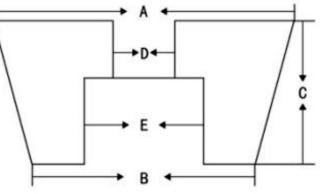

## C Model (mm) A В D E Φ11\*9\*6 Φ12\*8\*7 Φ12\*8\*9 Ф13\*10\*7 Ф14\*11\*9 Φ14\*11\*11 Φ15\*12\*8 Φ17\*13\*14 Φ17\*14\*10 Φ18\*14\*10 Φ18\*15\*5 P18\*15\*8 Φ19\*15\*11 Φ19\*15\*17 Φ20\*14\*17 Φ20\*15\*8 Φ20\*16\*10.5 10.5 P20\*16\*20 Φ21\*15\*12 Φ21\*17\*11 Φ22\*15\*13 Φ22\*18\*10 Ф23\*18\*16 Φ24\*19\*31 $\Phi 25*19*15$ Φ25\*20\*13 $\overline{5}$ Φ25\*23\*9 Φ26\*21\*13 Φ27\*21\*18 Φ28\*22\*16.5 16.5 Φ28\*25\*14 Φ30\*19\*13 Φ30\*20\*25 Φ30\*22\*15 Φ31\*18\*26 Φ31\*24\*25 Φ32\*21\*22 Φ 32\*24\*16 Φ32\*24\*18 Φ32\*25\*20 Ф32\*27\*30 Φ33\*27\*33 Φ35\*24\*32 Φ36\*28\*25 Φ40\*28\*40 Φ40\*30\*22 Φ43\*32\*52 Φ47\*33\*28 Φ49\*32\*29 Φ 50\*32\*30 $\Phi 50*35*25$ Φ50\*38\*40 Ф50\*40\*50