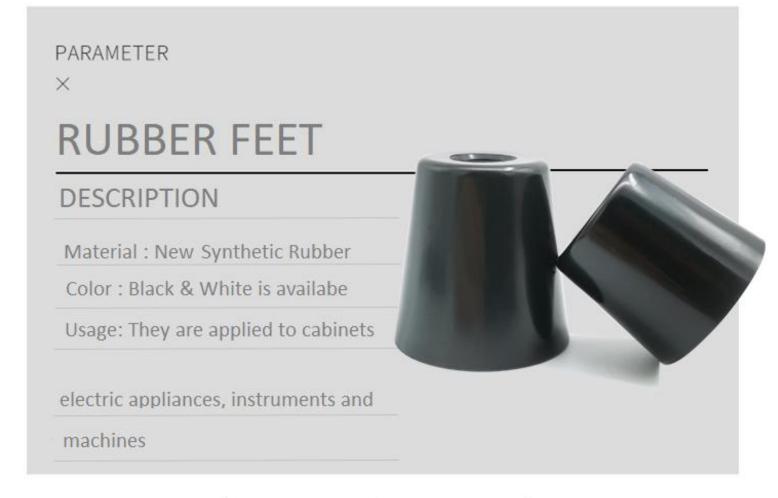

These Rubber Feet are widely applied to the base of cabinets, electric appliances, instruments and machines. With screws to fix them that can make such machines more stable, safe, anti-skip. And it also can decrease the shock, anti-pressure, and wear resistant.